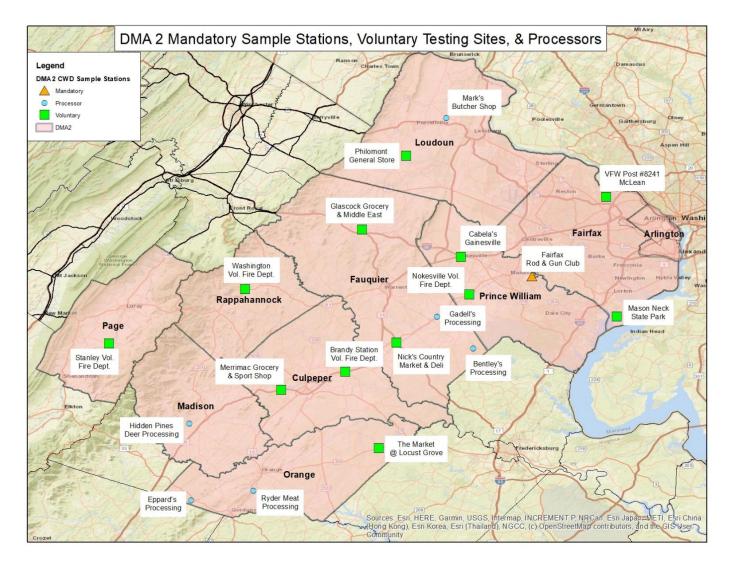

#### Disease Management Area 2 CWD Deer Head Drop Sites

Brandy Station Volunteer Fire Department – 19601 Church Rd., Brandy Station

The Market at Locust Grove – 32301 Constitution Highway, Locust Grove

Merrimac Sports Shop & Grocery – 10096 James Monroe Highway, Culpeper

Stanley Volunteer Fire Dept. – 190 East Main St., Stanley

Philomont General Store – 36550 Jeb Stuart Rd., Philomont

Nick's Country Market & Deli – 11127 Marsh Rd., Bealeton

Glascock Grocery & Nick's Deli – 8294 East Main St., Marshall

Washington Volunteer Fire Department – 10 Firehouse Ln., Washington

Mason Neck State Park -- 7301 High Point Rd, Lorton

Cabela's – 5291 Wellington Branch Dr, Gainesville

Nokesville Volunteer Fire Department – 12826 Marsteller Dr, Nokesville

Veterans of Foreign Wars - Post 8241 McLean - 1051 Spring Hill Rd, McLean

### **Disease Management Area 2 Processors Approved for CWD Sampling**

Hidden Pines Meat Processing – 8265 Ruth Rd., Madison

Eppard's Processing – 5021 Thomas Haney Rd, Barboursville

Mark's Butcher Shop – 16721 Aunt Lonas Rd, Hamilton

Bentley's Processing - 11478 Brent Town Rd, Catlett

Gadell's Processing – 3912 Catlett Rd, Catlett

Ryder Meat Processing – 15326 Old Gordonsville Rd, Orange