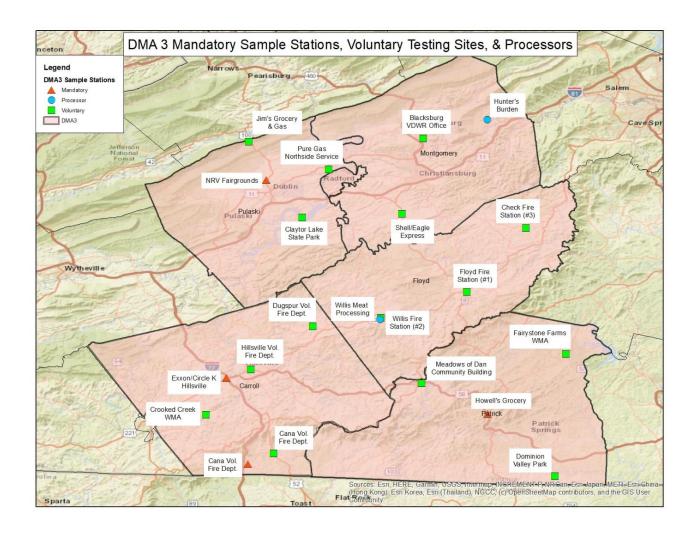

## Disease Management Area 3 CWD Deer Head Drop Sites

#### **Carroll County**

Dugspur Volunteer Fire Department – 1267 Double Cabin Rd, Dugspur

Cana Volunteer Fire Department -- 391 Fire House Rd, Cana

Crooked Creek WMA -- 36.6758, -80.8139

Hillsville Volunteer Fire Department -- 115 Fulcher St., Hillsville

#### **Floyd County**

Check Fire Station 3 -- 1710 Kings Store Rd NE, Check

Floyd Fire Station 1 -- 143 Akers St SE, Floyd

Willis Fire Station 2 -- 187 Firehouse Rd. NW, Willis

# **Montgomery County**

DWR Regional Office -- 2206 S. Main St, Blacksburg

Shell Gas Station -- 4330 Riner Rd., Riner

#### **Pulaski County**

Jim's Grocery -- 7899 Cleburne Blvd, Dublin

Pure Gas/Northside Service -- 7447 Lee Highway, Fairlawn

**Claytor Lake State Park -- 37.0515, -80.6311** 

## **Patrick County**

Meadows of Dan Community Building -- 2858 Jeb Stuart Hwy, Meadows of Dan

Fairystone Farms WMA -- Fairystone Farm Ln (36.79171, -80.12589)

Dominion Valley Park -- 692 Dominion Valley Ln, Stuart

# Disease Management Area 3 Processors Approved for CWD Sampling

Hunters Burden - 2701 Flatwoods Rd, Elliston

Willis Meat Processing - 5602 Floyd Hwy S #45, Willis